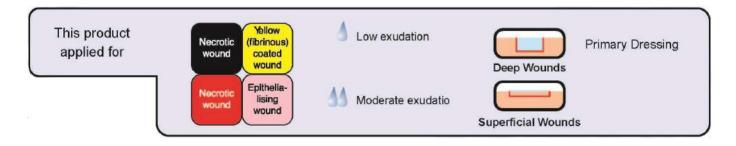

#### **Indications**

**Difa® Plus** is used as a primary wound contact layer in the treatment of burns, ulcers, skin grafts and a variety of traumatic injuries. The material is also used as a transfer medium for skin during grafting.

Under the medical supervision of a healthcare professional, **Difa® Plus** can be used to manage infected wounds or wounds in which there is an increased risk of infection.

Difa® Plus should be stored in dry and cool place.

#### **Contraindications**

Although there are no absolute contra-indications to the use of **Difa® Plus** if the dressing is placed upon a heavily exuding wound its semi-occlusive nature may cause tissue maceration by preventing the free movement of exudates away from the surface of the wound.