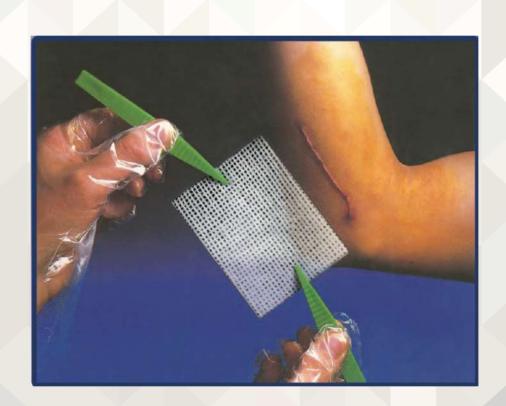

#### Application:

- 1)Open the pouch and take out the product.
- 2)Remove the protector paper on both sides of the product and discard.
- 3)Handle the impregnated gauze using an aseptic technique/using a forceps.
- 4)Apply to the wound site
- 5)Cover with an absorbent secondary dressing
- 6)Fix using a fixation bandage or use foam dressing with adhesive border to eliminate the need for a fixation bandage.

#### **Benefits**

- •Difa® Plus is impregnated with paraffin jelly which form a separate layer between wound and gauze preventing sticking with the wound and provide fast recovery.
- •Protects newly formed tissue and minimize patient pain during changing the dressing.
- •The leno-weave gauze allows the passage of the exudates to be absorbed by the secondary dressing, so the exudates do not dry on the wound bed.
- •Can be cut to different sizes.